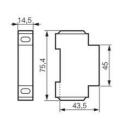

## **TECHNICAL DATA**

| Storage temperature max     | 70 °C          |
|-----------------------------|----------------|
| Storage temperature min     | -30 °C         |
| Temperature operational max | 70 °C          |
| Temperature operational min | -30 °C         |
| Туре                        | Junction block |